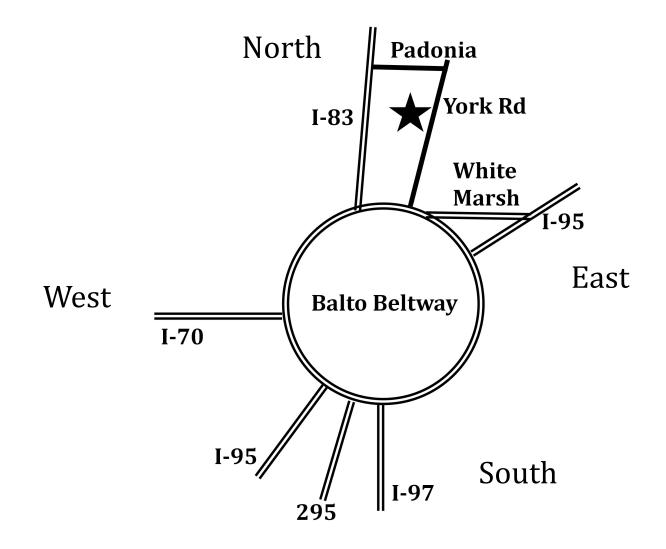

## **GREAT SCALE MODEL TRAIN SHOW DIRECTIONS**

*From the north*: Follow I-83 south to exit 17. Turn left onto West Padonia Rd. at the bottom of the ramp. Follow Padonia east about 1 mile to the intersection of York Rd. Turn right onto York, follow to the fair grounds entrance on your right, about 6/10's of a mile.

*From the south*: Pick up the Baltimore beltway (I-695) from any of several routes connecting from the south. Proceed west (clockwise) and exit onto I-83 north at exit 24 (about 15 to 20 miles, depending on the where you joined the beltway). Proceed north to exit 17 at West Padonia Road, and bear right at the bottom of the ramp. Follow for about 1 mile to York Road. Turn right onto York, follow to the fair grounds entrance on your right, about 6/10's of a mile.

*From the east*: Proceeding from I-95, take exit 67B to White Marsh Blvd. Follow White Marsh (Rt.43) west until it joins the Baltimore Beltway (I-695) a distance of about 4 miles. Follow beltway for about 7 miles (counter-clockwise) to join I-83 north at exit 24. Proceed north to exit 17 at West Padonia Road, and bear right at the bottom of the ramp. Follow for about 1 mile to York Road. Turn right onto York, follow to the fair grounds entrance on your right, about 6/10's of a mile.

*From the west*: Follow I-70 east to pick up the Baltimore Beltway (I-695). From I-70, bear right onto the ramp for 695, then move to your left to follow the entrance ramp onto the beltway north (91B). Follow beltway to join I-83 North at exit 24, a distance of about 12 miles. Proceed north to exit 17 at West Padonia Road, and bear right at the bottom of the ramp. Follow for about 1 mile to York Road. Turn right onto York, follow to the fair grounds entrance on your right, about 6/10's of a mile.