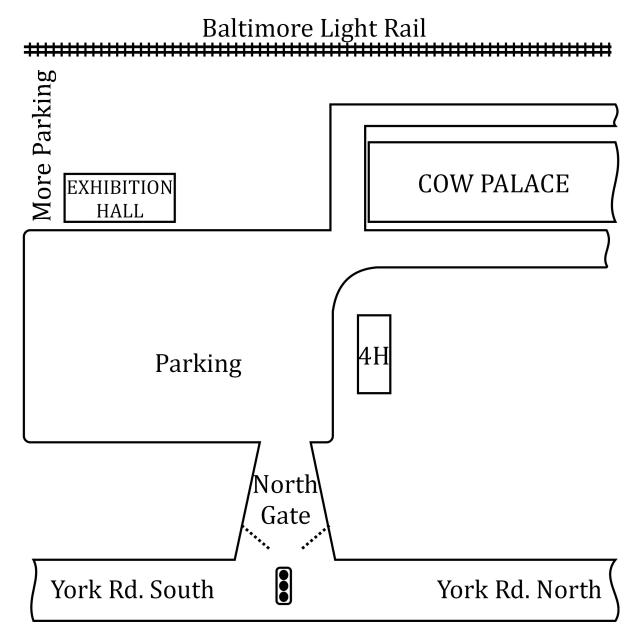

*Traveling Locally:* You can reach the fairground from any station on the Baltimore Light Rail System, which runs from Marshall Thurgood Airport in the south (previously BWI) to Hunt Valley, north of the Fairgrounds. The Fair Station stop is "Timonium Fairgrounds." It is a 2 minute walk from the Station to the Cow Palace.